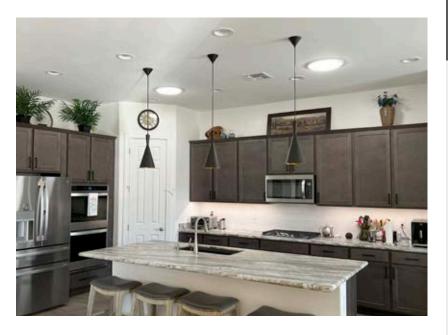

Our skylights use advanced optical technology to capture sunlight from your roof and transmit it through a reflective tube into your living space.

The result is a beautiful and natural light source that creates a more comfortable and inviting atmosphere.

# Experience the Benefits of Natural Light in Your Home or Office With Elite Tubular Skylights

By increasing the amount of natural light in your home through tubular skylights, you can create a more comfortable and inviting living space that promotes health, happiness, and productivity.