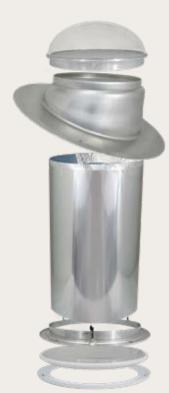

Our skylights use advanced optical technology to capture sunlight from your roof and transmit it through a reflective tube into your living space.

The result is a beautiful and natural light source that creates a more comfortable and inviting atmosphere.

- UV stabilized high-impact acrylic dome, tested and approved for hurricane zones, and will not yellow.
- Dome diffuser insert is UV stabilized, prevents heat gain/loss, eliminates glare and rainbow-type effect on walls/ceilings.
- Aluminum one-piece seamless roof flashing is .080" thick, rustproof, strong, durable, and leak proof.
- 98.7% Reflective rigid aluminum tubing has an anodized finish that will not crack, peel or yellow.
- Double panel diffuser prevents heat gain/loss and UV from entering the home.
- Powder coated gloss white decorative ring.