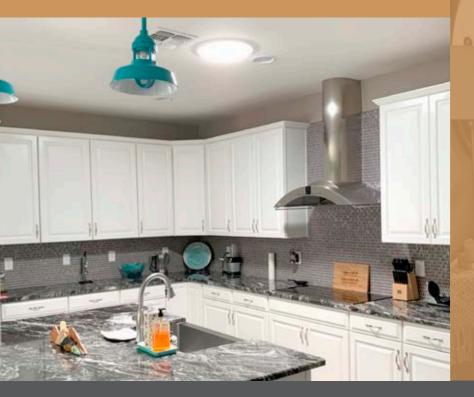

Our skylights use advanced optical technology to capture sunlight from your roof and transmit it through a reflective tube into your living space.

The result is a beautiful and natural light source that creates a more comfortable and inviting atmosphere.

# Experience the Benefits of Natural Light in Your Home or Office With Elite Tubular Skylights

By increasing the amount of natural light in your home through tubular skylights, you can create a more comfortable and inviting living space that promotes health, happiness, and productivity.