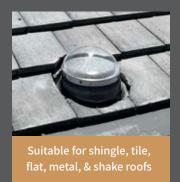

Elite Solar Systems tubular skylights are made in the USA with the highest quality materials. They have also undergone rigorous weather testing to protect against leaks from water or heat. You can rest assured your skylights are letting the natural light in and the elements out.

- UV stabilized high-impact acrylic dome, tested and approved for hurricane zones, and will not yellow.
- Dome diffuser insert is UV stabilized, prevents heat gain/loss, eliminates glare and rainbow-type effect on walls/ceilings.
- Aluminum one-piece seamless roof flashing is .080" thick, rustproof, strong, durable, and leak proof.
- 98.7% Reflective rigid aluminum tubing has an anodized finish that will not crack, peel or yellow.
- Double panel diffuser prevents heat gain/loss and UV from entering the home.
- Powder coated gloss white decorative ring.