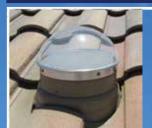

## **Pitched Flashing**

For tile, shingle, shake and metal roofs with a pitch of 3-5/12 or 14-23 degrees.