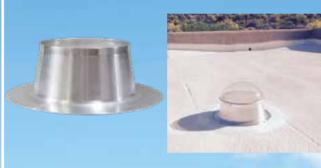

### **Curb Flashing**

For roofs with built up curbs or used to replace traditional skylights.