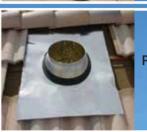

## **Pitched Flashing**

For tile, shingle, shake and metal roofs with a pitch of 3-5/12 or 14-23 degrees.