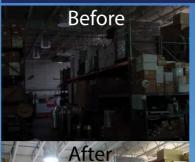

#### Benefits

- Brighten dark and dimly lit rooms with energy saving daylight.
- Change the atmosphere of any living space by adding comfort and tranquility.
- Minimize the use of artifical lighting therefore reducing eye strain and headaches.
- Connects a living space to the outdoors which improves mood and increases concentration.
- Encourages the production of Vitamin D .

The health benefits of an Elite Tubular Skylight can be enjoyed by both your family and your pets.

Natural light improves your pets mood and temperament. As pet owners we often forget about our pets need for natural sunlight.