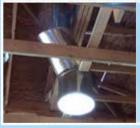

### Adjustable Elbows

30º/45º Allows the capability to maneuver around objects in attic.