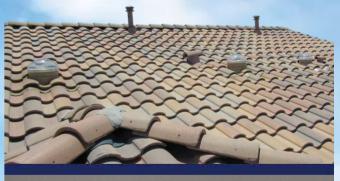

## **Pitched Flashing**

For tile, shingle, shake and metal roofs with a pitch of 3-5/12 or 14-23 degrees.

### **OPTIONAL ACCESSORIES**

Flashing Extensions Extends the dome above common roof top obstructions: tall s-style tiles, accumulated snowfall and roof vents.

#### **Aluminum Skirt**

Protects against leaks and highly recommended for tile roofs.