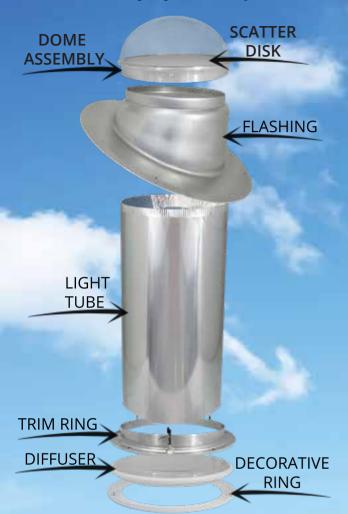

### **Tubular Skylight Components**

Oualitu

Three layers of UV protection against fading of home

• A 100% high impact acrylic dome that is hurricane

Rust proof, strong and durable 1100-O aluminum

A unique one piece seamless flashing for additional

A 98% reflective light tube to maximize daylighting

Anodized aluminum light tubes proven not to peel

Minimal heat gain, comparable or less than a

tested and approved.

protection against leaks.

standard light fixture.

and crack.