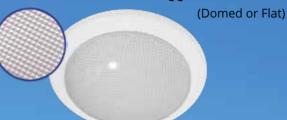

### **Prismatic Diffuser**

Provides even and broad light distribution becoming our most popular light diffuser option.