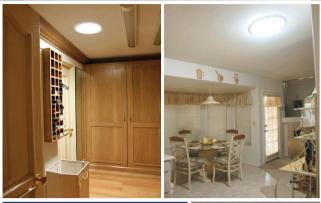

#### ldeal for

- Bathrooms
- Living Rooms
- Dining Rooms
- Laundry Rooms
- Home Offices
- Entryways
- Hallways
- Closets
- Garages
- Sheds
- Dog Houses
- And more

#### Benefits

- Brighten dark and dimly lit rooms with energy saving daylight.
- Change the atmosphere of any living space by adding comfort and tranquility.
- Minimize the use of artifical lighting therefore reducing eye strain and headaches.
- Connects a living space to the outdoors which improves mood and increases concentration.
- Encourages the production of Vitamin D .