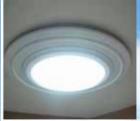

### **Prismatic Diffuser**

Provides even and broad light distribution becoming our most popular light diffuser option.

### **MaxLum Diffuser**

Provides intense and concentrated light distribution for ceilings of 12 feet or higher.

frosted glass appearance.