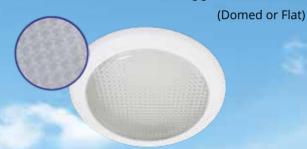

### **MaxLum Diffuser**

Provides intense and concentrated light distribution for ceilings of 12 feet or higher.

frosted glass appearance.