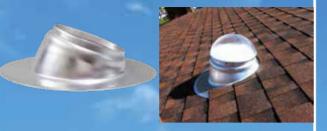

## **Pitched Flashing**

For tile, shingle, shake and metal roofs with a pitch of 3-5/12 or 14-23 degrees.