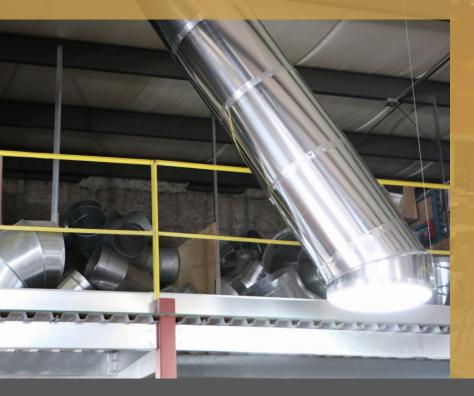

#### **Open Ceiling Kit**

Aluminum Trim Ring Assembly with Diffuser fastens directly to the light tube, for open ceiling/warehouse applications.

## Tubular Skylight Electrical Light Kits and Dimmer Kits Available

Tubular Skylights available in the following sizes: 10", 13", 18", 21", 24", & 32"