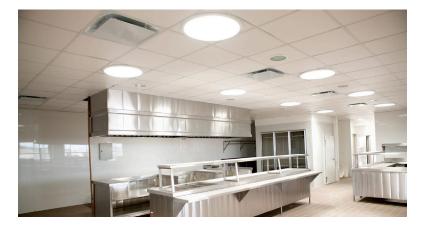

#### **Open Ceiling Kit**

Aluminum Trim Ring Assembly with Diffuser fastens directly to the light tube, for open ceiling/warehouse applications.

## Tubular Skylight Electrical Light Kits and Dimmer Kits Available

Tubular Skylights available in the following sizes: 10", 13", 18", 21", 24", & 32"