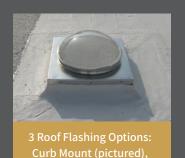

Flat, & Pitched

Our commercial tubular skylights offer businesses the flexibility to introduce natural light into their spaces, regardless of their roofing system, including BUR (Built Up Roof), Foam, Metal, TPO, and even Green Roofs.