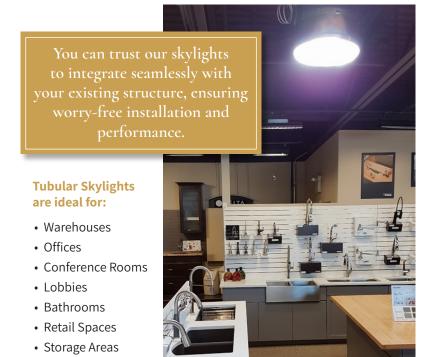

## Tubular Skylights Boost Energy Efficiency in Offices and Warehouses

# Illuminate Your Commercial Space with Tubular Skylights

- Natural daylight creates a brighter and more stimulating work environment, increasing employee productivity.
- Reduced reliance on artificial lighting lowers energy bills, contributing to cost savings and environmental sustainability.
- In retail spaces, improved lighting enhances product visibility, attracting more customers and ultimately increasing sales and revenue.
- Access to natural light promotes employee well-being, reducing stress and fostering a healthier workplace.
- Tubular skylights can be installed in various commercial spaces and on different roof types, making them adaptable to diverse building configurations.

## Tubular skylights have a number of benefits for commercial buildings, including: